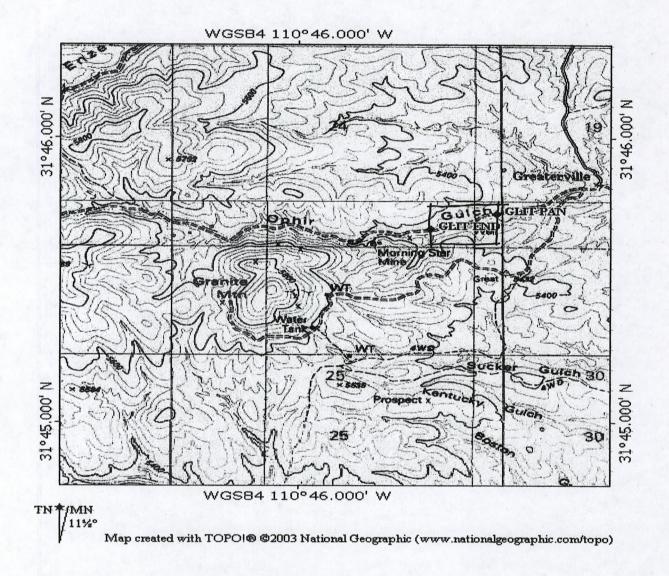

AMC363036 FLASH IN THE PAN

#### **QUITCLAIM DEED**

For a valuable consideration, in the amount of TEN and NO/100 (\$10.00) in hand and other good and valuable consideration, the receipt and sufficiency of which is hereby acknowledged, the undersigned, <u>Julian A Quinn</u> ("Grantor"), Hereby REMISES, RELEASES, AND FOREVER QUITCLAIMS to Richard Uzzel and Mike Terrel ("Grantee") all right, title, interest and claim to the following real property in the city of <u>Tucson</u>, County of <u>Pima</u>, State of Arizona with the following Legal Description: <u>Flash in the Pan Mining Claim-20 acres in SE 1/4 to the left of the Glitter Pan Mining Claim.</u> Section <u>24</u>, Township <u>19S</u>, Range <u>15E</u> of the Gila Salt River Base and Meridian. 1,040' south of a Big Silver Gate next to the Glitter Pan Claim.